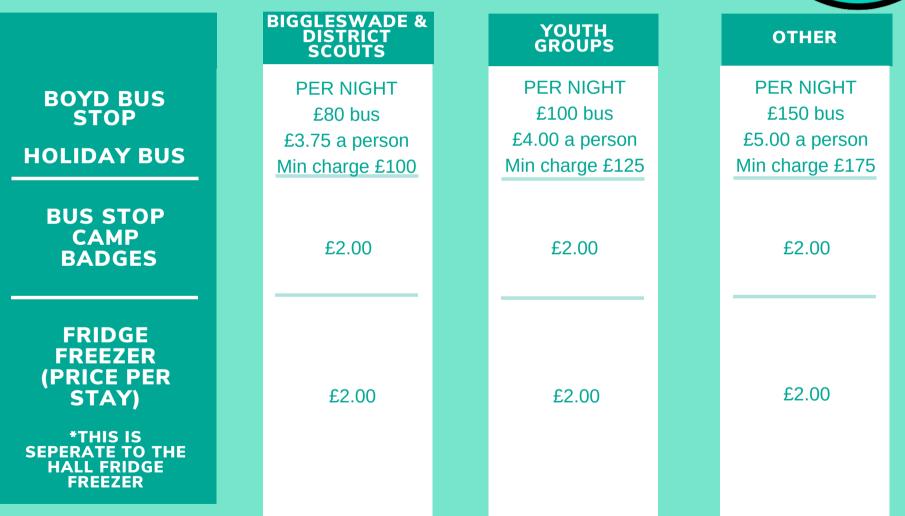

#### **Boyd Memorial Scout Campsite & Activity Centre** Price List - Holiday Bus 2024