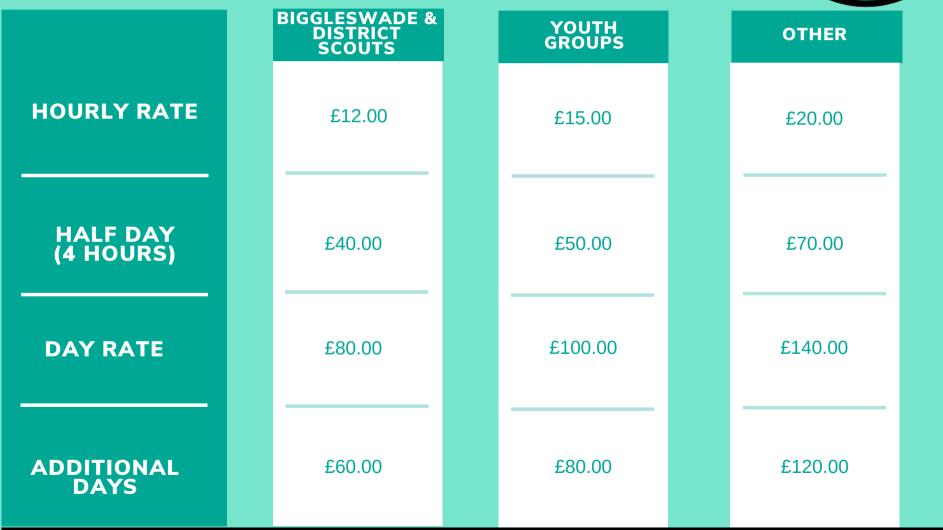

### **Boyd Memorial Scout Campsite & Activity Centre** Price List - HQ Hall and Kitchen 2024

SCOUT CAMPSITE AND PCTIVITY CENTRONING OF THE HOME OF BIGG' BIGG' ADVENTURES

20% DISCOUNT APPLIED FOR BLOCK BOOKINGS OF 6 SESSIONS