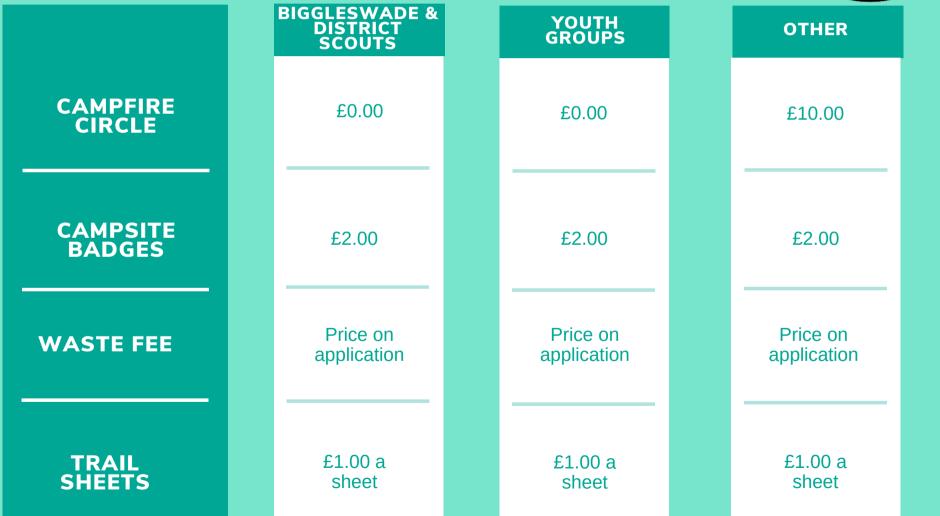

Price List - Holiday Bus 2024





### **Boyd Memorial Scout Campsite & Activity Centre** Price List - HQ Hall and Kitchen 2024

SCOUT CAMPSITE AND PCTIVITY CENTRONING OF THE HOME OF BIGG' BIGG' ADVENTURES



20% DISCOUNT APPLIED FOR BLOCK BOOKINGS OF 6 SESSIONS

### **Boyd Memorial Scout Campsite & Activity Centre** Price List - Activities 2024 (1/3)



YD MEMORIA, V

THE HOME OF 'BIGG' ADVENTURES

ANDR

INITY CENTR

### **Boyd Memorial Scout Campsite & Activity Centre** Price List - Activities 2024 (2/3)



BOYD MEMORIA, 50

THE HOME O 'BIGG'

AND PCT

INITY CENTR

# **Boyd Memorial Scout Campsite & Activity Centre** Price List - Activities 2024 (3/3)



VD MEMORIA, V

THE HOME 'BIGG'

ND PCT

NITY CENTR

#### **Boyd Memorial Scout Campsite & Activity Centre** Price List - Misc. 2024