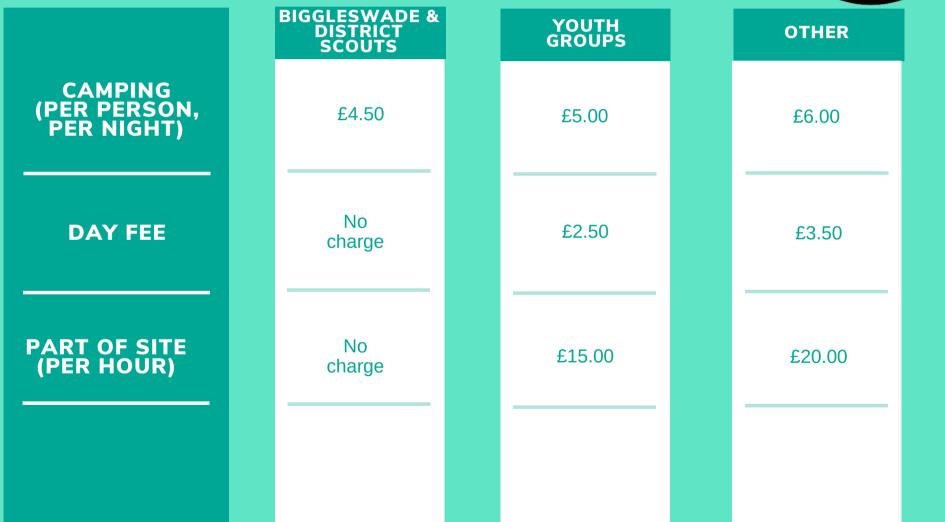

## **Boyd Memorial Scout Campsite & Activity Centre** Price List - Camping/Field fees 2024

SCOUT CAMPSITE AND PCTIVITY CENTRE

WHOLE SITE BOOKINGS FOR EXCLUSIVE USE, MINIMUM CHARGE OF £900 CAMPING FEES FRI-SUN EACH NIGHT AND MINIMUM OF £500 MON-THU EACH NIGHT